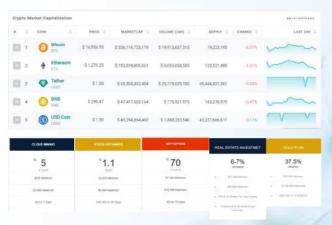

# Referral Program

YourGlobal Wealth Exchange account is your key to unlock a universe of opportunities. Whether making international Investment, purchasing stock, cryptocurrency investment or just a passive income source.

All users should be aware of all the risks associated with all possible movements of cryptocurrency rates.

Global Wealth Exchange never requires transfers of funds to the wallet and never asks for your account password.